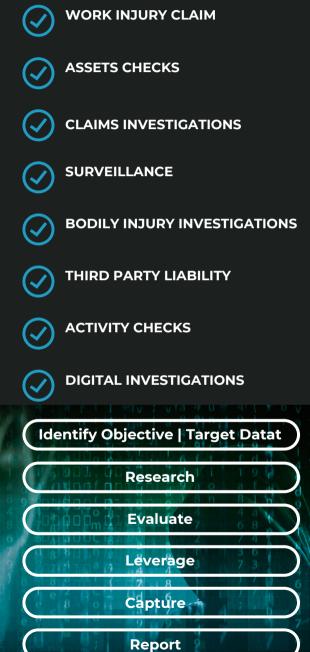

# INSURANCE INVESTIGATIONS

A quality investigation is necessary to ensure each claim gets the maximum return on their investment and the greatest yield from the dollars spent on claims examination.

### SURVEILLANCE

Surveillance investigations should be initiated when you have good reason to believe the worker is misrepresenting his | her disability.