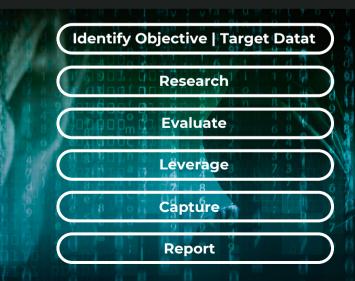

## LINK ANALYSIS

#### Uncover Insights and Hidden Relationships

Providing information regarding potential risks associated with prospective clients, witnesses, and jurors. Alethinos Investigations helps firms build better case strategy.

#### Defense

Link Analysis identifies common data points that link individuals and businesses. This data provides legal teams assistance in identifying and understanding hidden relationships.